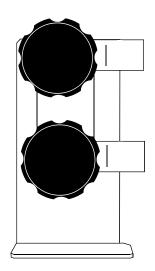

Figure 1 Universal Stadium Mounting Plate

Figure 2
Antenna Mast Bracket Assembly